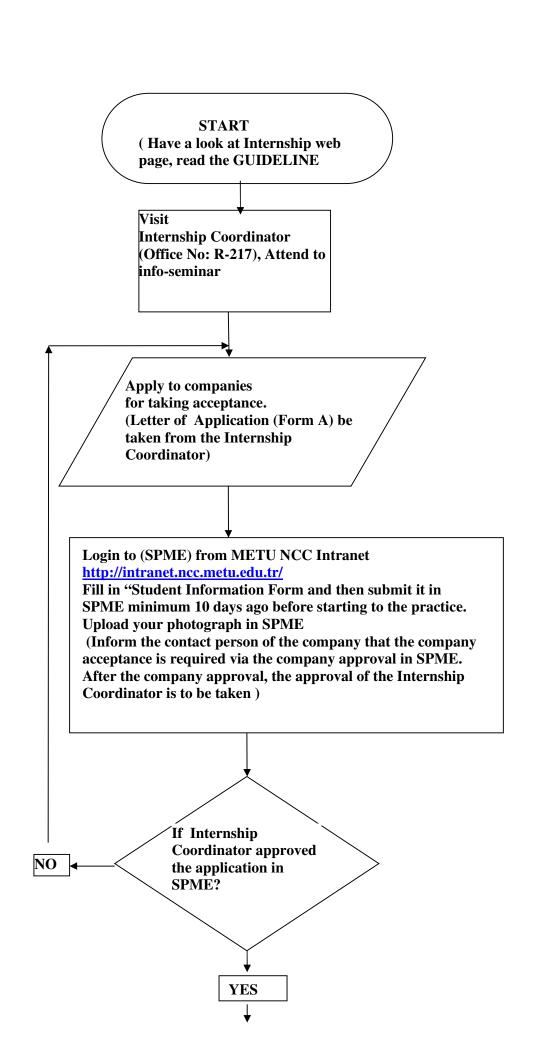

Receive the SGK insurance policy in your E-Devlet account (for Turkish students) (for any problem about SGK record apply to Student Affairs

Take the print-out of the Inspector Form and keep it during the training, if inspector visit the company he/she will ask the form to fill in.

Perform the Internship Work in accordance with the requirements described in the Guideline (see web page <a href="http://users.metu.edu.tr/nccmesp/">http://users.metu.edu.tr/nccmesp/</a>)

When you complete your training don not forget to take the signature of the supervisor and the company seal on the "Work Summary" sheet.

Remind the supervisor to fill in the Grading (Confidential) Form in SPME environment

Prepare the Internship Report and login to SPME environment and upload it, latest by the last day of